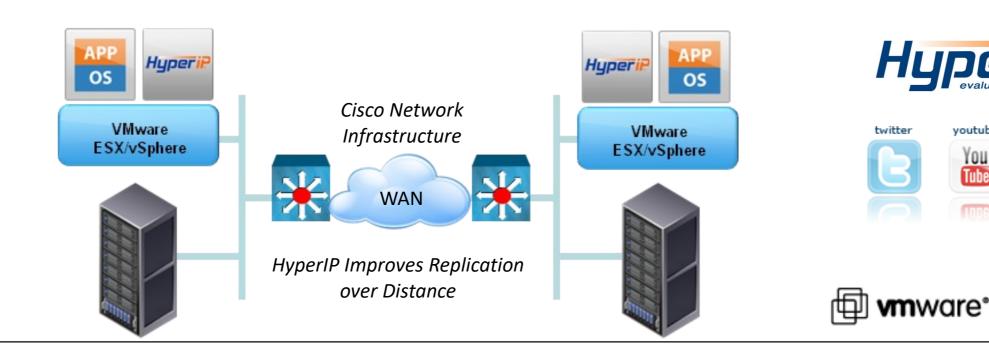

## **Software-Only WAN Optimization**

## Works on the Existing Network Infrastructure

- $\Rightarrow$  Interoperates over any routed IP networks and WAN infrastructures
- $\Rightarrow$  Software that resides on VMware ESX, ESXi and vSphere platforms
- $\Rightarrow$  Installed as a virtual appliance on VMware
- $\Rightarrow$  Does not compromise the Cisco network purity like the hardware WAN optimizers
- $\Rightarrow$  Rate controls features improves bandwidth availability for Cisco WAAS
- $\Rightarrow$  Enhances disaster recovery application productivity over wide area networks
- $\Rightarrow$  HyperIP software scales from 1.5 Mb/s to 800 Mb/s in performance
- $\Rightarrow$  Simple to deploy for trials and field tests
- $\Rightarrow$  Managed and installed from a central location using VMware VMotion